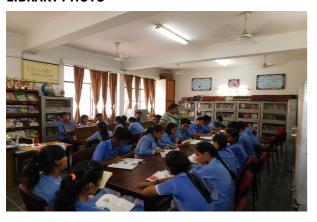

|
| MIDDLE           | 200                          | 2550                       | 3600                                   | 11532                                                         |
| SECONDARY        | 200                          | 2550                       | 3600                                   | 11532                                                         |
| SENIOR SECONDARY | 200                          | 3110                       | 3600                                   | 11532                                                         |

PHOTO OF SCHOOL

65832--B R M V B-A S M A MASJID MOTH G K - II N DELHI
Dated: 29/07/2018

#### **SCHOOL PHOTOS**

#### **GEO-TAGGED PHOTO**



#### **PLAYGROUND PHOTO**



### **LIBRARY PHOTO**



**SCIENCE LAB PHOTO** 



**PHYSICS LAB PHOTO** 



#### **CHEMISTRY LAB PHOTO**



**BIOLOGY LAB PHOTO** 



Copyright © 2018 CBSE (login.aspx). All rights reserved.

Version 2.0