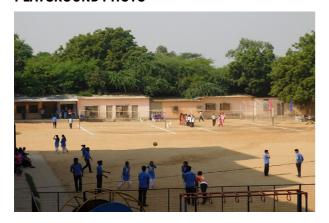

| 10212                                                         |
| MIDDLE           | 200                          | 2550                       | 3600                                   | 11532                                                         |
| SECONDARY        | 200                          | 2550                       | 3600                                   | 11532                                                         |
| SENIOR SECONDARY | 200                          | 3110                       | 3600                                   | 11532                                                         |

PHOTO OF SCHOOL

65832--B R M V B-A S M A MASJID MOTH G K - II N DELHI
Dated: 29/07/2018

#### **SCHOOL PHOTOS**

#### **GEO-TAGGED PHOTO**



#### **PLAYGROUND PHOTO**



### **LIBRARY PHOTO**



**SCIENCE LAB PHOTO** 



**PHYSICS LAB PHOTO** 



#### **CHEMISTRY LAB PHOTO**



**BIOLOGY LAB PHOTO** 



Copyright © 2018 CBSE (login.aspx). All rights reserved.

Version 2.0